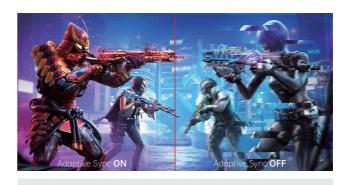

#### **HDR and Adaptive Sync**

Immerse yourself in lifelike visuals with HDR support, enhancing color and contrast for a more immersive gaming experience. Enjoy tear-free and smooth gameplay with the support of G-sync and FreeSync, eliminating screen tearing and stuttering.

Supported

**HDR** 

Supported

**RGB** lihgt

Supported