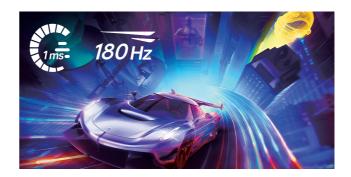

## Smooth Gameplay

Enjoy silky-smooth gameplay with a high 180Hz refresh rate and a rapid 1ms MPRT. The ultra-fast response time eliminates motion blur, providing a competitive edge in fast-paced games.