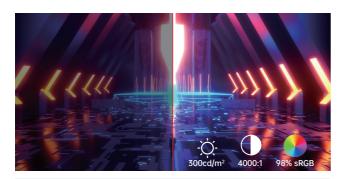

#### **Stunning Visuals**

Experience vivid and lifelike visuals with a 4000:1 contrast ratio and a brightness of 300 cd/m². The 98% sRGB color gamut ensures accurate and vibrant colors, bringing your games to life with stunning clarity and depth.