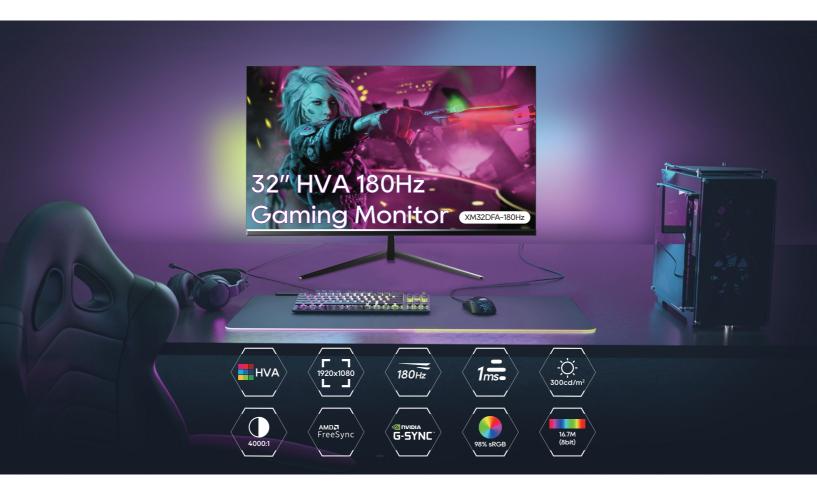

### **Immersive Display**

Immerse yourself in the action with our 32" gaming monitor featuring an HVA panel. The large screen size and FHD resolution of 1920\*1080 ensure a captivating visual experience, allowing you to see every detail with clarity.

## Smooth Gameplay

Enjoy silky-smooth gameplay with a high 180Hz refresh rate and a rapid 1ms MPRT. The ultra-fast response time eliminates motion blur, providing a competitive edge in fast-paced games.

#### **Stunning Visuals**

Experience vivid and lifelike visuals with a 4000:1 contrast ratio and a brightness of 300 cd/m². The 98% sRGB color gamut ensures accurate and vibrant colors, bringing your games to life with stunning clarity and depth.

# **Specifications**

Screen Size

Panel type

**Aspect Ratio** 

16:9

**Brightness** 

300 cd/m<sup>2</sup>

**Contrast Ratio** 

4000:1

Resolution

1920\*1080(180Hz)

**Response Time** 

1ms MPRT

Viewing Angle (Horizontal/Vertical)

178º/178º (CR>10)

**Color Support** 

16.7M (8bit)

Interfaces

HDMI®+DP

**VESA Mount** 

100x100mm

**Eye-care Technology** 

Flicker free and Low BLue Light Mode

FreeSync/G-Sync